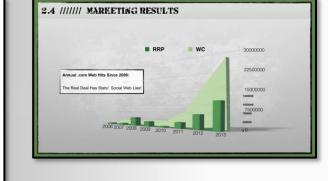

### ♦ \$40B ANNUAL WORLDWIDE INDUSTRY

- 10% of Market is Worth More Than \$4B Each Year
- The REAL Money Maker Ca\$h Crop

### RISING NUMBER OF CANNA-BUSINESSES

- Annual Revenues from \$420k to \$4M
- Nearly 1k Licensed Cannabis Businesses in California Alone
- Think Conversions from Obsolete Inconspicuous Branding